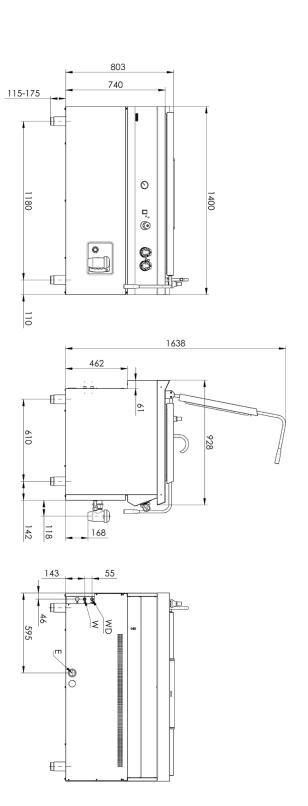

Power electric [kW]

Technical drawing

 High-capacity boiling kettle electric indirect 300 l

 Model
 SAP Code
 00019624

E - přívod napětí 400V WD - přívod vody do duplikátrou W - přívod vody

Technical parameters